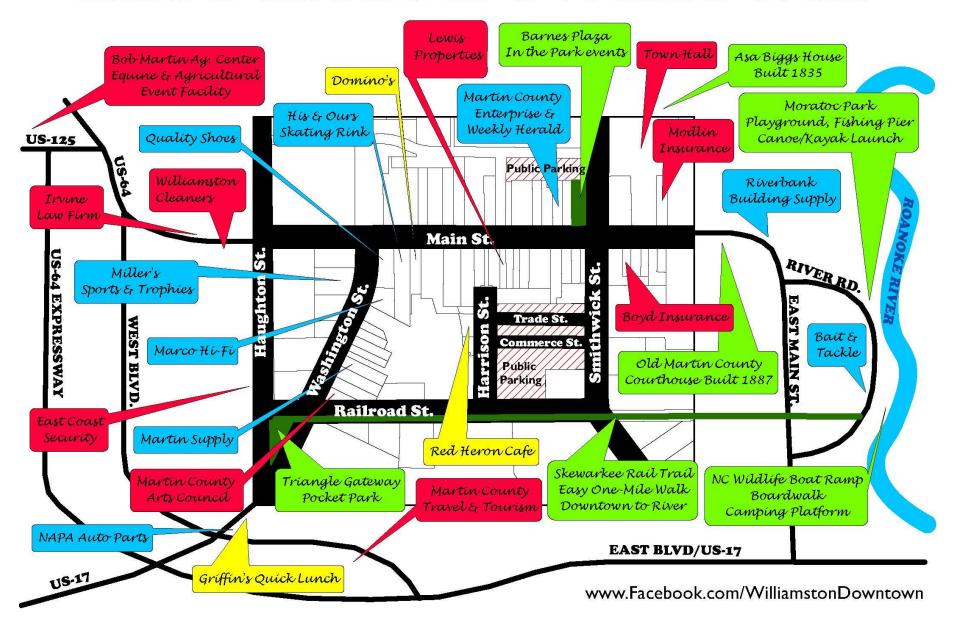

| Quality Shoes                                                                                               | Martin Supply Company                                                                                                  | Martin County Arts Council                                                                                               | Williamston Cleaners                                                                            |
|-------------------------------------------------------------------------------------------------------------|------------------------------------------------------------------------------------------------------------------------|--------------------------------------------------------------------------------------------------------------------------|-------------------------------------------------------------------------------------------------|
| 143 W. Main St  Mon-Thurs, Sat 9am-6pm Friday 9am-7pm What color is the carpet?                             | 118 Washington St  Mon-Fri 8am-5pm  Sat 8am-1pm  What type of flooring do they have?                                   | 124 Washington St  Tue-Fri 12pm-4pm  Sat 10am-2pm  What colors are on the wood quilt square on the side of the building? | 317 W. Main St  Mon-Fri Tam-6pm Sat 9am-2pm What color is the display door behind the counter?  |
| Signature                                                                                                   | Signature                                                                                                              | Signature                                                                                                                | Signature                                                                                       |
| Domino's Pizza                                                                                              | Miller's Sports & Trophies                                                                                             | Marco Hi Fi                                                                                                              | Martin County Enterprise &                                                                      |
| 139 W. Main St  Sun-Thurs 10:30am-12am  Fri-Sat 10:30am-1am  What color are the walls?                      | 101 Washington St  Mon-Fri 8:30am-5pm  Sat 8:30-12pm  What color is the entryway tile?                                 | 102 Washington St 7  Mon, Wed-Fri 9am-5pm Sat 9am-2pm What pattern is the carpet?                                        | Weekly Herald  106 W. Main St  Mon-Thurs 8:30am-5pm  Fri 8:30am-4pm  What color is the counter? |
| Signature                                                                                                   | Signature                                                                                                              | Signature                                                                                                                | Signature?                                                                                      |
| Griffin's Quick Lunch                                                                                       | Red Heron Café                                                                                                         | NAPA Auto Parts                                                                                                          | His & Ours Skating Rink                                                                         |
| 200 Washington St  Mon-Fri 6am-8:30pm Sat 6am-2pm / Sun 6am-3pm Name one thing on the mural painted inside. | 118 Harrison St  Tue-Thurs 10am-10pm Fri-Sat 10am-2pm /Sun 10am-7pm Describe the painting on the side of the building. | 604 Washington St  Mon-Fri 7:30am-6pm  Sat 8am-1pm  What color are the 3 gumball machines?                               | 141 W. Main St  Mon-Sat 1pm-10pm Sun 1pm-5pm What color is the Kodak photo booth?               |
| Signature                                                                                                   | Signature                                                                                                              | Signature                                                                                                                | Signature                                                                                       |